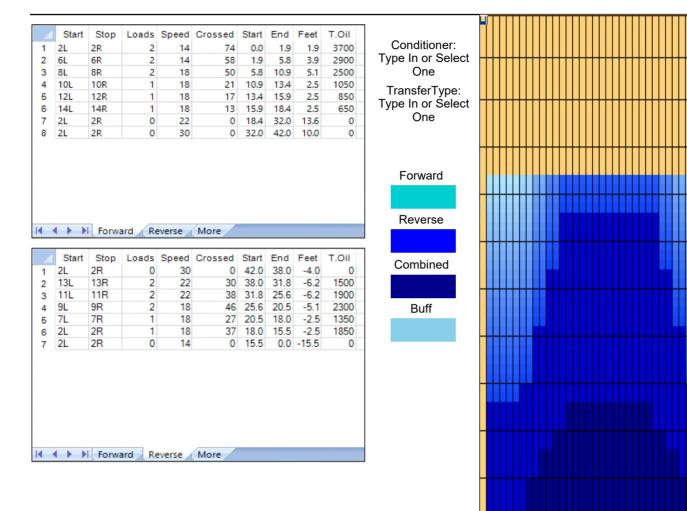

## Finland - Seal Tournament 2019

45

35

25

15

5

39 Feet Oil Pattern Distance: 42 Feet Reverse Brush Drop: Oil Per Board: 50 uL 11.65 mL 8.9 mL 20.55 mL **Forward Oil Total: Reverse Oil Total: Volume Oil Total:** 411 Boards Forward Boards Crossed: 233 Boards Reverse Boards Crossed: 178 Boards **Total Boards Crossed:** 